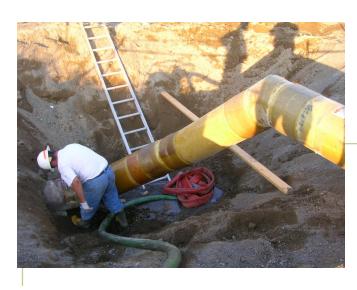

#### **SERVICES**

☐ FIELD REPAIRS

Fiberglass pipe, duct, tanks and other non-metallic equipment repair service.

☐ CUSTOM EQUIPMENT
Square tanks, sumps, trenches and oth-

er "non-standard" items.

1 TRAINING

## NON-METALLIC FABRICATION and FIELD REPAIR DIVISION

Westfall Company, Inc. has the capability to fabricate and repair non-metallic systems. We are experienced with fiberglass and thermoplastics. Our fabricators are ASME B31.3 certified. For a quotation, please call us at