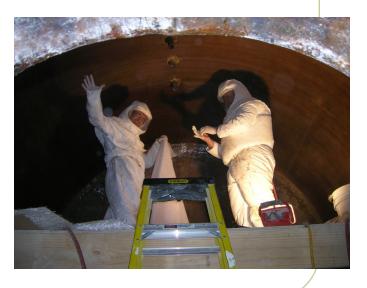

#### **SERVICES**

☐ FIELD REPAIRS

Fiberglass pipe, duct, tanks and other non-metallic equipment repair service.

☐ CUSTOM EQUIPMENT
Square tanks, sumps, trenches and oth-

er "non-standard" items.

1 TRAINING

## NON-METALLIC FABRICATION and FIELD REPAIR DIVISION

Westfall Company, Inc. has the capability to fabricate and repair non-metallic systems. We are experienced with fiberglass and thermoplastics. Our fabricators are ASME B31.3 certified. For a quotation, please call us at