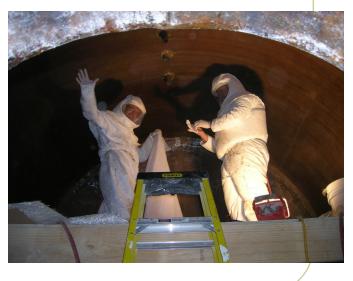

## **SERVICES**

- □ FIELD REPAIRS Fiberglass pipe, duct, tanks and other non-metallic equipment repair service.
- **CUSTOM EQUIPMENT** Square tanks, sumps, trenches and other "non-standard" items.
- □ TRAINING ASME B-31.3 certification. Seminars on all products. Field fabrication training.

## **NON-METALLIC FABRICATION and FIELD REPAIR DIVISION**

Westfall Company, Inc. has the capability to fabricate and repair non-metallic systems. We are experienced with fiberglass and thermoplastics. Our fabricators are ASME B31.3 certified. For a quotation, please call us at