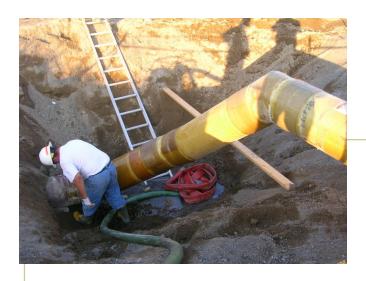

## **SERVICES**

- □ FIELD REPAIRS Fiberglass pipe, duct, tanks and other non-metallic equipment repair service.
- **CUSTOM EQUIPMENT** Square tanks, sumps, trenches and other "non-standard" items.
- □ TRAINING ASME B-31.3 certification. Seminars on all products. Field fabrication training.

## **NON-METALLIC FABRICATION and FIELD REPAIR DIVISION**

Westfall Company, Inc. has the capability to fabricate and repair non-metallic systems. We are experienced with fiberglass and thermoplastics. Our fabricators are ASME B31.3 certified. For a quotation, please call us at